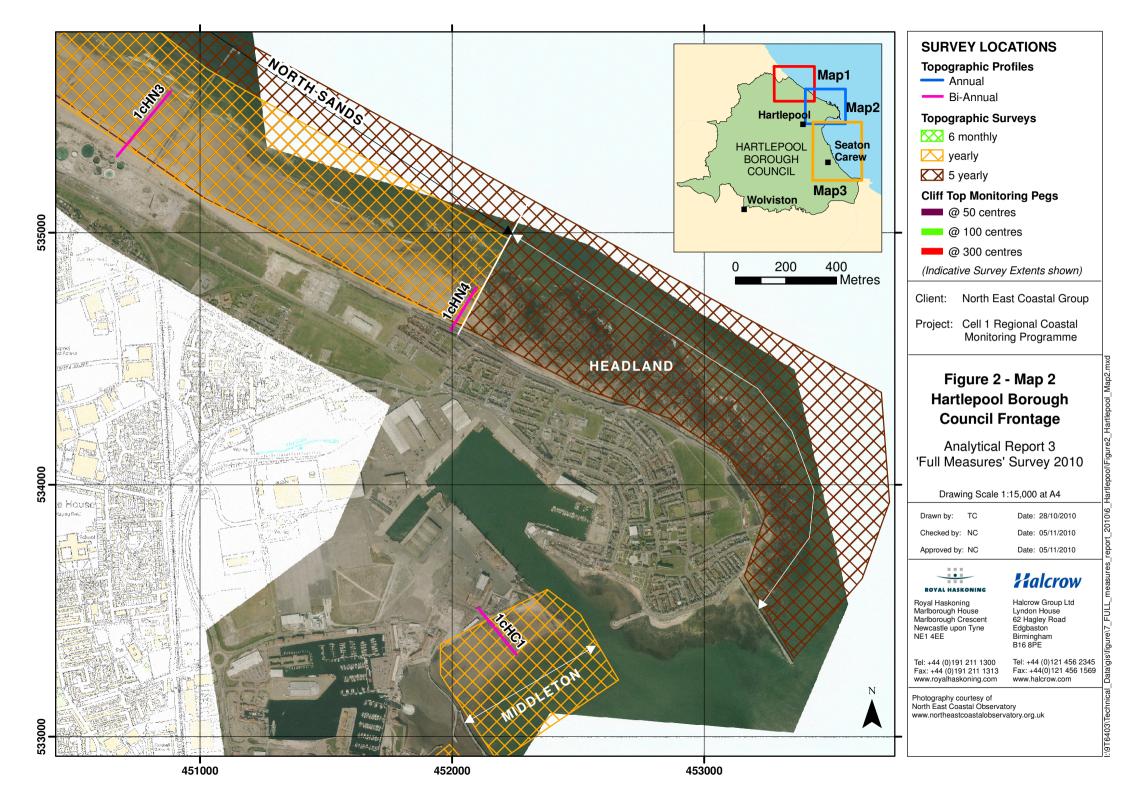

# Hartlepool

Cliff Top Survey @ 50 centres

Cliff Top Survey @ 100 centres

Cliff Top Survey @ 300 centres

(Indicative Survey Extents shown)

Tel: +44 (0)121 456 2345

Fax: +44 (0)191 211 1313 Fax: +44 (0)121 456 1569 www.royalhaskoning.com www.halcrow.com

#### **SURVEY LOCATIONS**

#### **Topographic Profiles**

#### **Cliff Top Monitoring Pegs**

(Indicative Survey Extents shown)

North East Coastal Group

Project: Cell 1 Regional Coastal Monitoring Programme