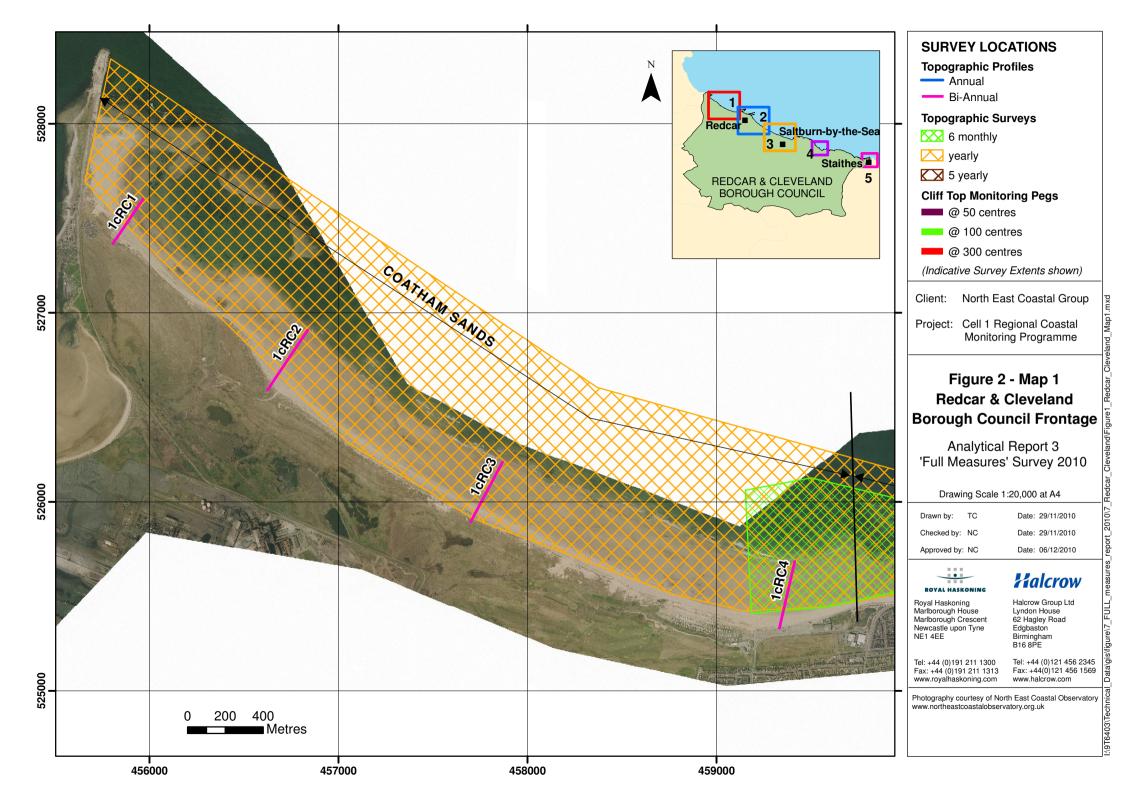

Tel: +44 (0)191 211 1300

www.royalhaskoning.com

Analytical Report 3

'Full Measures' Survey 2010

**Redcar and Cleveland** 

#### **SURVEY LOCATIONS**

#### **Topographic Profiles**

— Annual

Bi-Annual

#### **Topographic Surveys**

6 monthly

yearly

5 yearly

#### **Cliff Top Monitoring Pegs**

@ 50 centres

@ 100 centres

@ 300 centres

(Indicative Survey Extents shown)

North East Coastal Group

Project: Cell 1 Regional Coastal Monitoring Programme