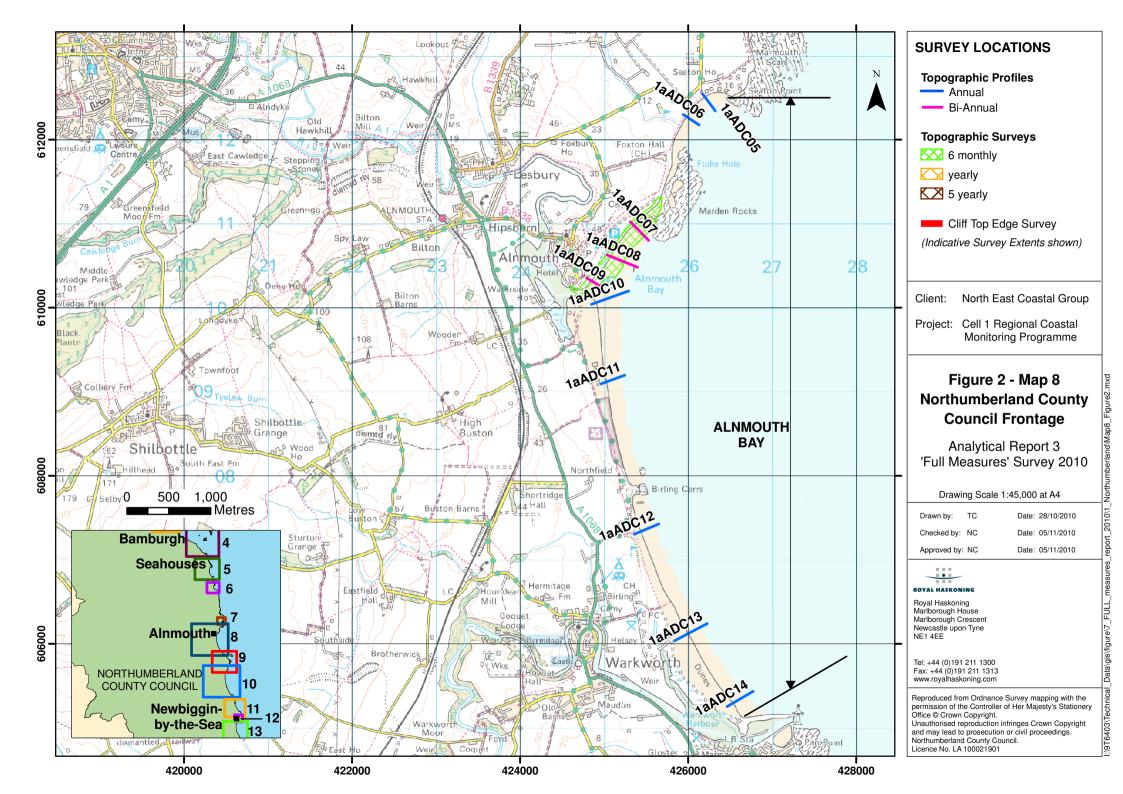

#### **SURVEY LOCATIONS**

#### **Topographic Profiles**

— Annual

Bi-Annual

#### **Topographic Surveys**

6 monthly

yearly

5 yearly

#### **Cliff Top Monitoring Pegs**

@ 50 centres

@ 100 centres

@ 300 centres

(Indicative Survey Extents shown)

North East Coastal Group

Project: Cell 1 Regional Coastal Monitoring Programme