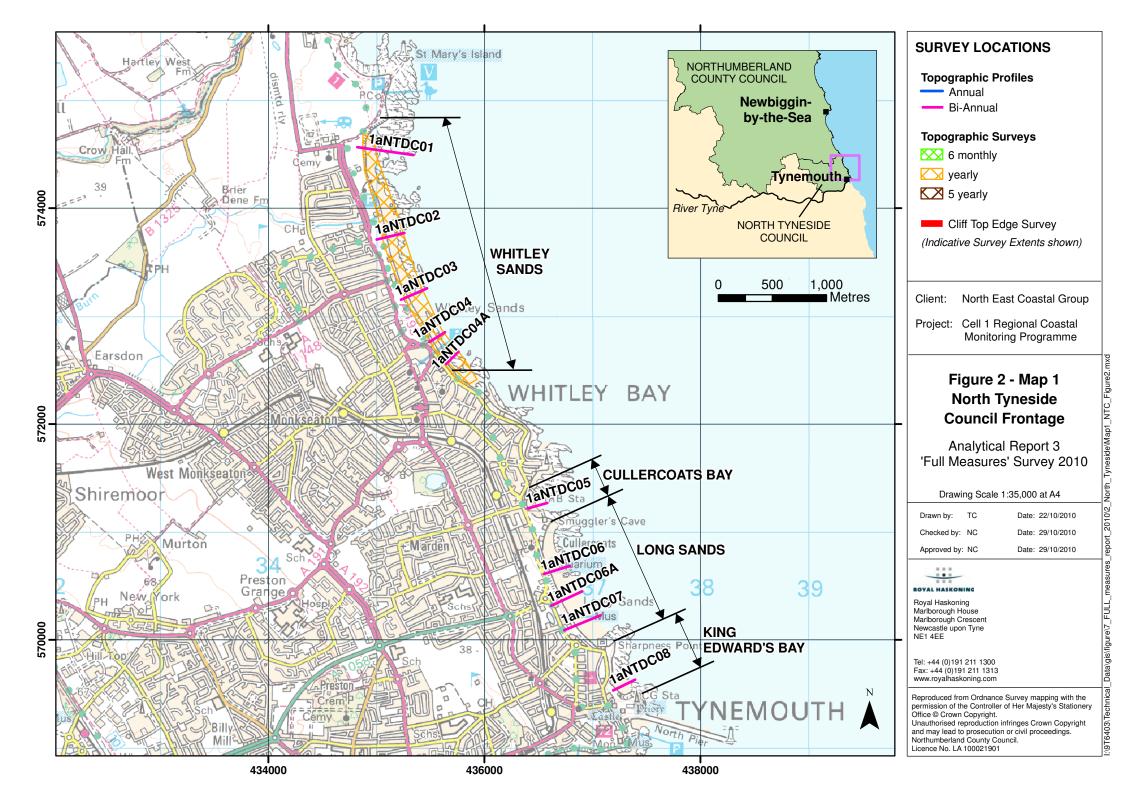

### Northumberland





























# **North Tyneside**



# **South Tyneside**





### **Sunderland**





(Indicative Survey Extents shown)

Project: Cell 1 Regional Coastal Monitoring Programme

#### Figure 2 - Map 1 Sunderland **Council Frontage**

Analytical Report 3 'Full Measures' Survey 2010

# ROYAL HASKONING

Royal Haskoning Marlborough House Marlborough Crescent Newcastle upon Tyne NE1 4EE

Tel: +44 (0)191 211 1300 Fax: +44 (0)191 211 1313 www.royalhaskoning.com

### Halcrow

Halcrow Group Ltd Lyndon House 62 Hagley Road Edgbaston Birmingham B16 8PE

Checked by: MD Date: 05/11/2010 Date: 05/11/2010 Approved by: NC

Photography courtesy of North East Coastal Observatory www.northeastcoastalobservatory.org.uk





Bi-Annual Profile XX 6 monthly Survey

Yearly Survey

🔼 5 yearly Survey

Cliff Top Survey @ 50 centres Cliff Top Survey @ 1