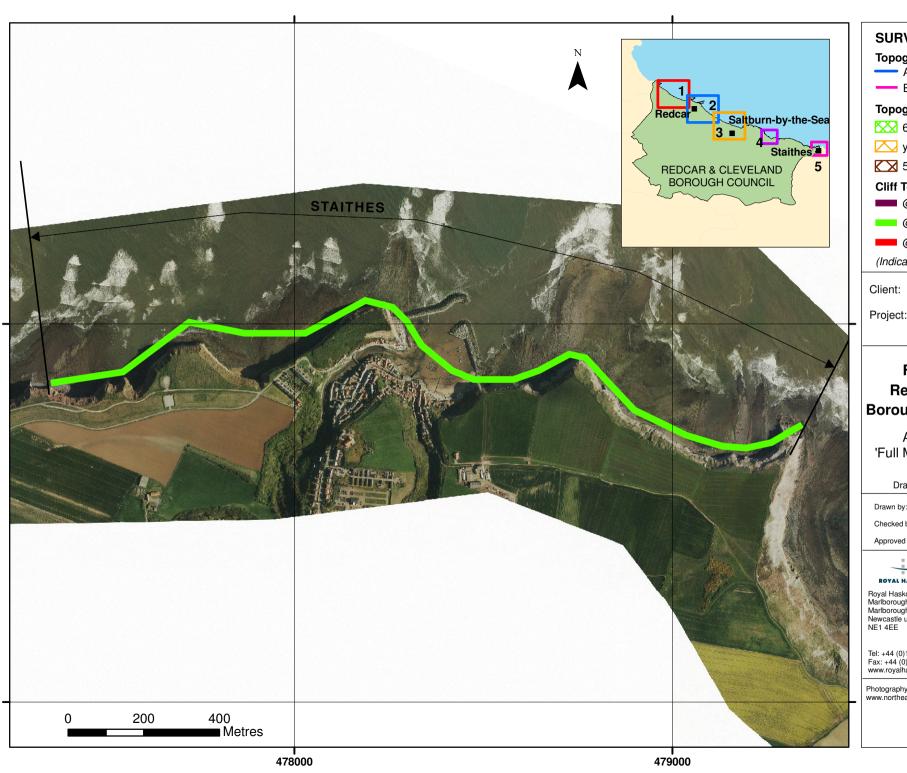

.royalhaskoning.com www.halcrow.com

Tel: +44 (0)191 211 1300

www.royalhaskoning.com

Analytical Report 3

'Full Measures' Survey 2010

**Redcar and Cleveland** 









#### **SURVEY LOCATIONS**

#### **Topographic Profiles**

#### **Cliff Top Monitoring Pegs**

(Indicative Survey Extents shown)

North East Coastal Group

Project: Cell 1 Regional Coastal Monitoring Programme

## Figure 2 - Map 4 **Redcar & Cleveland Borough Council Frontage**

**Analytical Report 3** 'Full Measures' Survey 2010

Drawing Scale 1:10,000 at A4

Date: 29/11/2010

Date: 29/11/2010

Date: 06/12/2010

Halcrow Group Ltd Lyndon House 62 Hagley Road Edgbaston Birmingham B16 8PE

**Halcrow** 

Tel: +44 (0)121 456 2345 Fax: +44(0)121 456 1569 www.halcrow.com

Photography courtesy of North East Coastal Observatory



#### **SURVEY LOCATIONS**

#### **Topographic Profiles**

— Annual

Bi-Annual

#### **Topographic Surveys**

6 monthly

yearly

5 yearly

#### **Cliff Top Monitoring Pegs**

@ 50 centres

@ 100 centres

@ 300 centres

(Indicative Survey Extents shown)

North East Coastal Group

Project: Cell 1 Regional Coastal Monitoring Programme

## Figure 2 - Map 5 **Redcar & Cleveland Borough Council Frontage**

**Analytical Report 3** 'Full Measures' Survey 2010

Drawing Scale 1:10,000 at A4

Drawn by: TC

Date: 29/11/2010

Checked by: NC

Date: 29/11/2010

Approved by: NC

Date: 06/12/2010

**Halcrow** 



### ROYAL HASKONING

Royal Haskoning Marlborough House Marlborough Crescent Newcastle upon Tyne

Halcrow Group Ltd Lyndon House 62 Hagley Road Edgbaston Birmingham B16 8PE

Tel: +44 (0)191 211 13