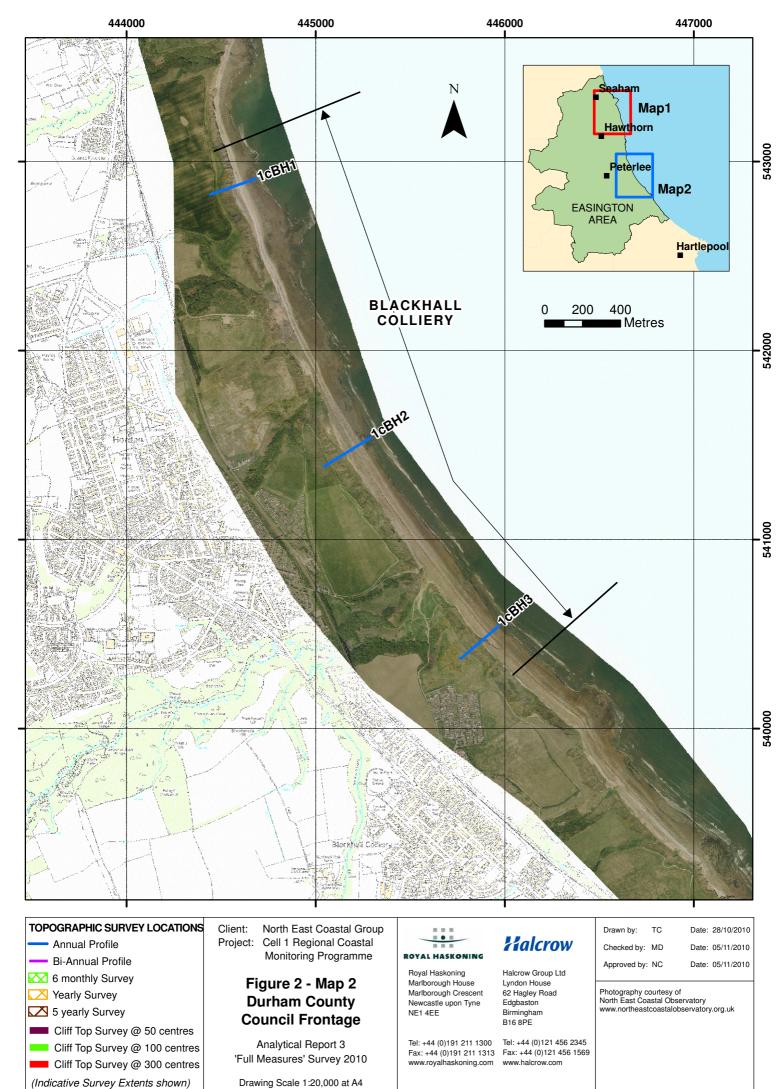

1313 www.royalhaskoning.com

#### Malcrow

Halcrow Group Ltd Lyndon House 62 Hagley Road Edgbaston Birmingham B16 8PE 
 Drawn by:
 TC
 Date: 27/10/2010

 Checked by:
 MD
 Date: 05/11/2010

 Approved by:
 NC
 Date: 05/11/2010

Photography courtesy of North East Coastal Observatory www.northeastcoastalobservatory.org.uk





Monitoring Programme

#### Figure 2 - Map 4 Sunderland **Council Frontage**

Analytical Report 3 'Full Measures' Survey 2010



Royal Haskoning Marlborough House Marlborough Crescent Newcastle upon Tyne NE1 4EE

Tel: +44 (0)191 211 1300 Fax: +44 (0)191 211 1313 www.royalhaskoning.com

Halcrow Group Ltd Lyndon House 62 Hagley Road Edgbaston Birmingham B16 8PE

Date: 05/11/2010 Approved by: NC

Photography courtesy of North East Coastal Observatory

# **County Durham**





# Hartlepool







Cliff Top Survey @ 50 centres

Cliff Top Survey @ 100 centres

Cliff Top Survey @ 300 centres

(Indicative Survey Extents shown)

Tel: +44 (0)121 456 2345

Fax: +44 (0)191 211 1313 Fax: +44 (0)121 456 1569 www.royalhaskoning.com www.halcrow.com

Tel: +44 (0)191 211 1300

www.royalhaskoning.com

Analytical Report 3

'Full Measures' Survey 2010

**Redcar and Cleveland** 









#### **SURVEY LOCATIONS**

#### **Topographic Profiles**

#### **Cliff Top Monitoring Pegs**

(Indicative Survey Extents shown)

North East Coastal Group

Project: Cell 1 Regional Coastal Monitoring Programme

## Figure 2 - Map 4 **Redcar & Cleveland Borough Council Frontage**

**Analytical Report 3** 'Full Measures' Survey 2010

Drawing Scale 1:10,000 at A4

Date: 29/11/2010

Date: 29/11/2010