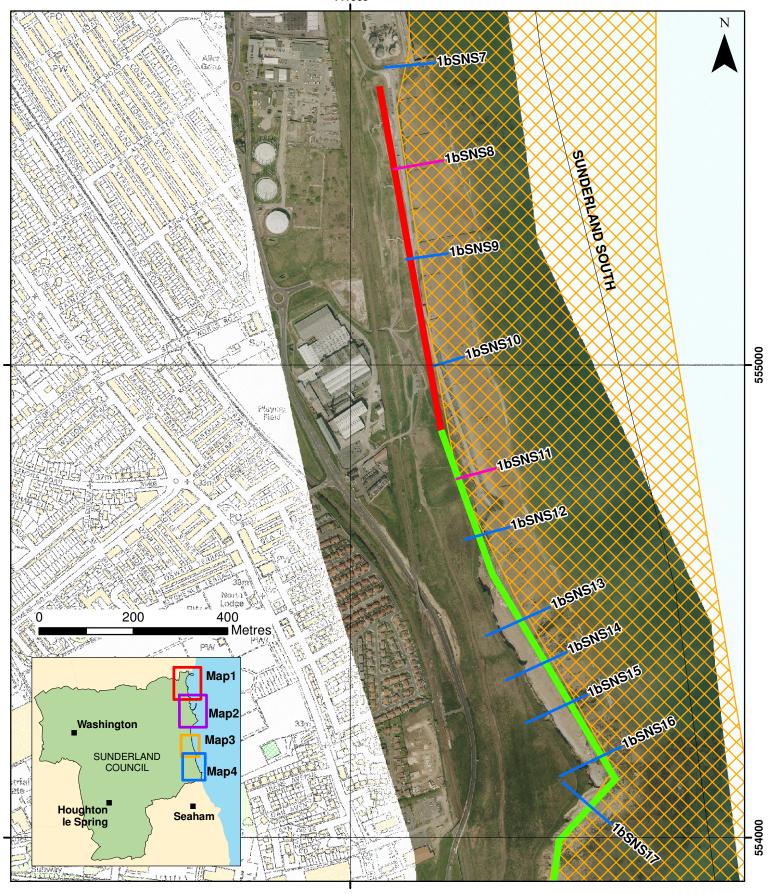

#### Figure 2 - Map 2 Sunderland **Council Frontage**

Analytical Report 3 'Full Measures' Survey 2010

Drawing Scale 1:15,000 at A4

Bi-Annual Profile XX 6 monthly Survey

Yearly Survey

🔼 5 yearly Survey

Cliff Top Survey @ 50 centres Cliff Top Survey @ 100 centres

Cliff Top Survey @ 300 centres (Indicative Survey Extents shown)

Monitoring Programme