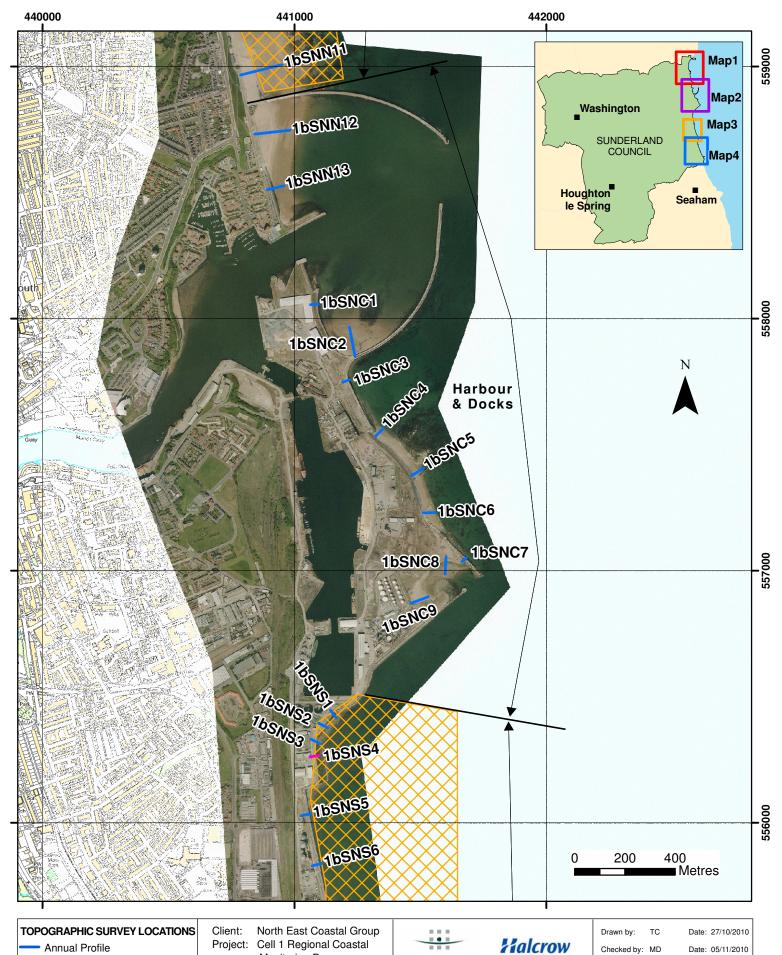

### **Sunderland**

(Indicative Survey Extents shown)

Project: Cell 1 Regional Coastal Monitoring Programme

#### Figure 2 - Map 3 Sunderland Council Frontage

Analytical Report 3 'Full Measures' Survey 2010 ROYAL HASKONING

Royal Haskoning Marlborough House Marlborough Crescent Newcastle upon Tyne NE1 4EE

Tel: +44 (0)191 211 1300 Fax: +44 (0)191 211 1313 www.royalhaskoning.com

#### Malcrow

Halcrow Group Ltd Lyndon House 62 Hagley Road Edgbaston Birmingham B16 8PE 
 Drawn by:
 TC
 Date: 27/10/2010

 Checked by:
 MD
 Date: 05/11/2010

 Approved by:
 NC
 Date: 05/11/2010

Photography courtesy of North East Coastal Observatory www.northeastcoastalobservatory.org.uk

Monitoring Programme