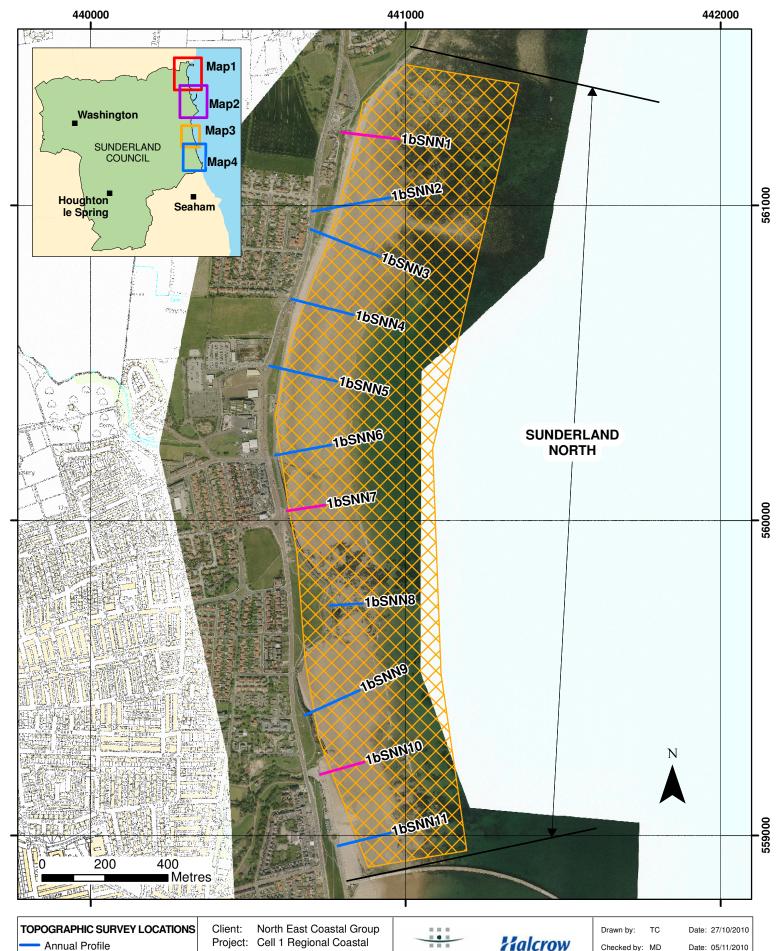

### **Sunderland**

(Indicative Survey Extents shown)

Project: Cell 1 Regional Coastal Monitoring Programme

#### Figure 2 - Map 1 Sunderland **Council Frontage**

Analytical Report 3 'Full Measures' Survey 2010

Bi-Annual Profile XX 6 monthly Survey

Yearly Survey

🔼 5 yearly Survey

Cliff Top Survey @ 50 centres Cliff Top Survey @ 100 centres

Cliff Top Survey @ 300 centres (Indicative Survey Extents shown)

Monitoring Programme