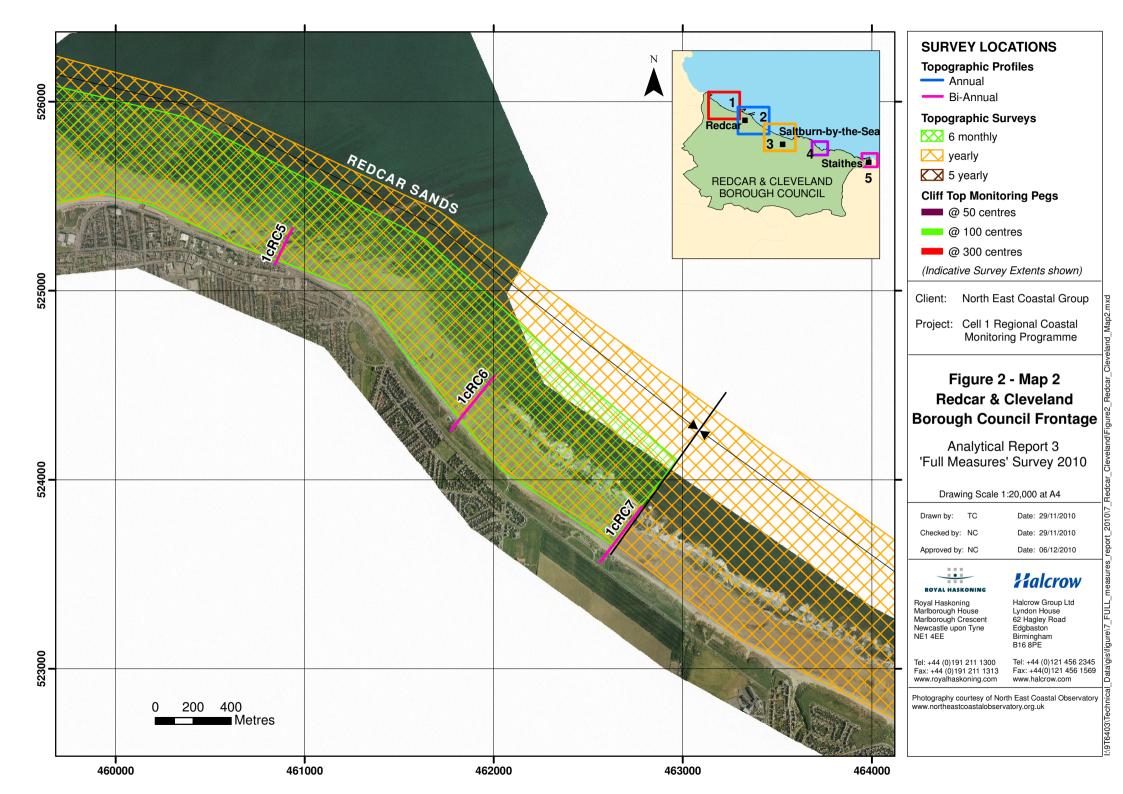

Tel: +44 (0)191 211 1300

www.royalhaskoning.com

Analytical Report 3

'Full Measures' Survey 2010

**Redcar and Cleveland** 

#### **SURVEY LOCATIONS**

#### **Topographic Profiles**

— Annual

Bi-Annual

#### **Topographic Surveys**

6 monthly

yearly

5 yearly

#### **Cliff Top Monitoring Pegs**

@ 50 centres

@ 100 centres

@ 300 centres

(Indicative Survey Extents shown)

North East Coastal Group

Project: Cell 1 Regional Coastal Monitoring Programme