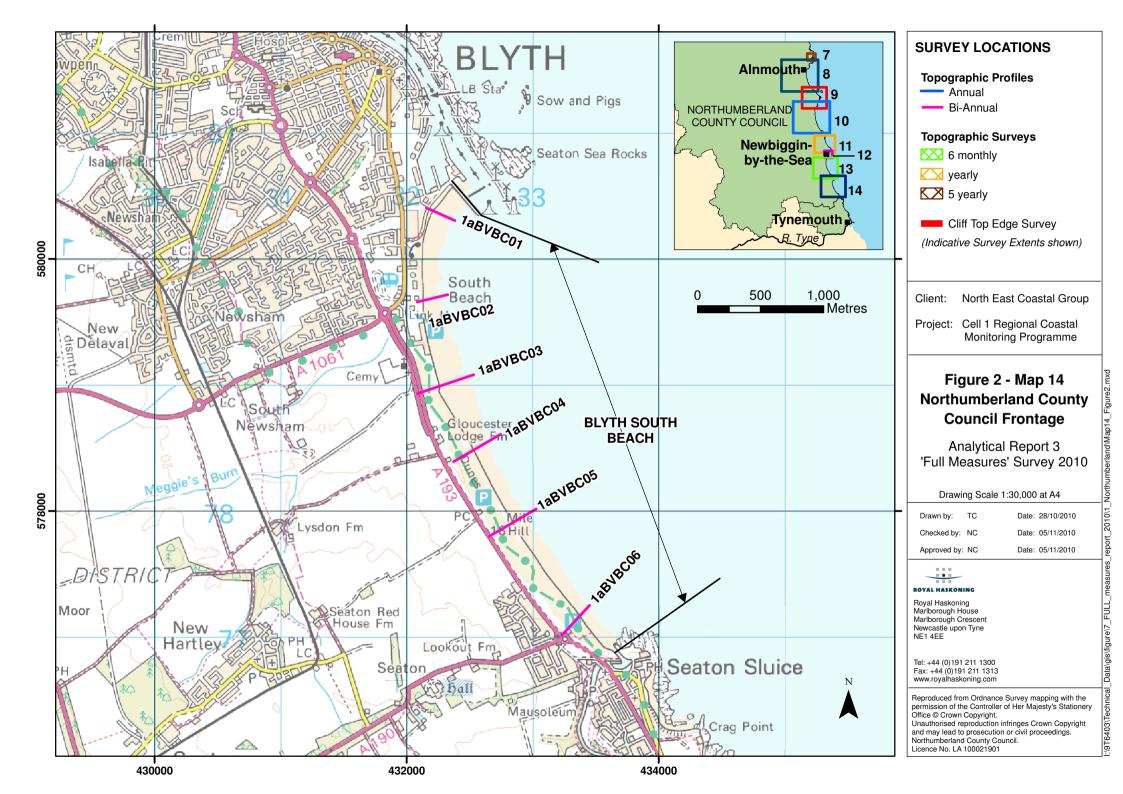

### Northumberland





























# **North Tyneside**



# **South Tyneside**





### **Sunderland**





(Indicative Survey Extents shown)

Project: Cell 1 Regional Coastal Monitoring Programme

#### Figure 2 - Map 1 Sunderland **Council Frontage**

Analytical Report 3 'Full Measures' Survey 2010

# ROYAL HASKONING

Royal Haskoning Marlborough House Marlborough Crescent Newcastle upon Tyne NE1 4EE

Tel: +44 (0)191 211 1300 Fax: +44 (0)191 211 1313 www.royalhaskoning.com

### Halcrow

Halcrow Group Ltd Lyndon House 62 Hagley Road Edgbaston Birmingham B16 8PE

Checked by: MD Date: 05/11/2010 Date: 05/11/2010 Approved by: NC

Photography courtesy of North East Coastal Observatory www.northeastcoastalobservatory.org.uk





Bi-Annual Profile XX 6 monthly Survey

Yearly Survey

🔼 5 yearly Survey

Cliff Top Survey @ 50 cent