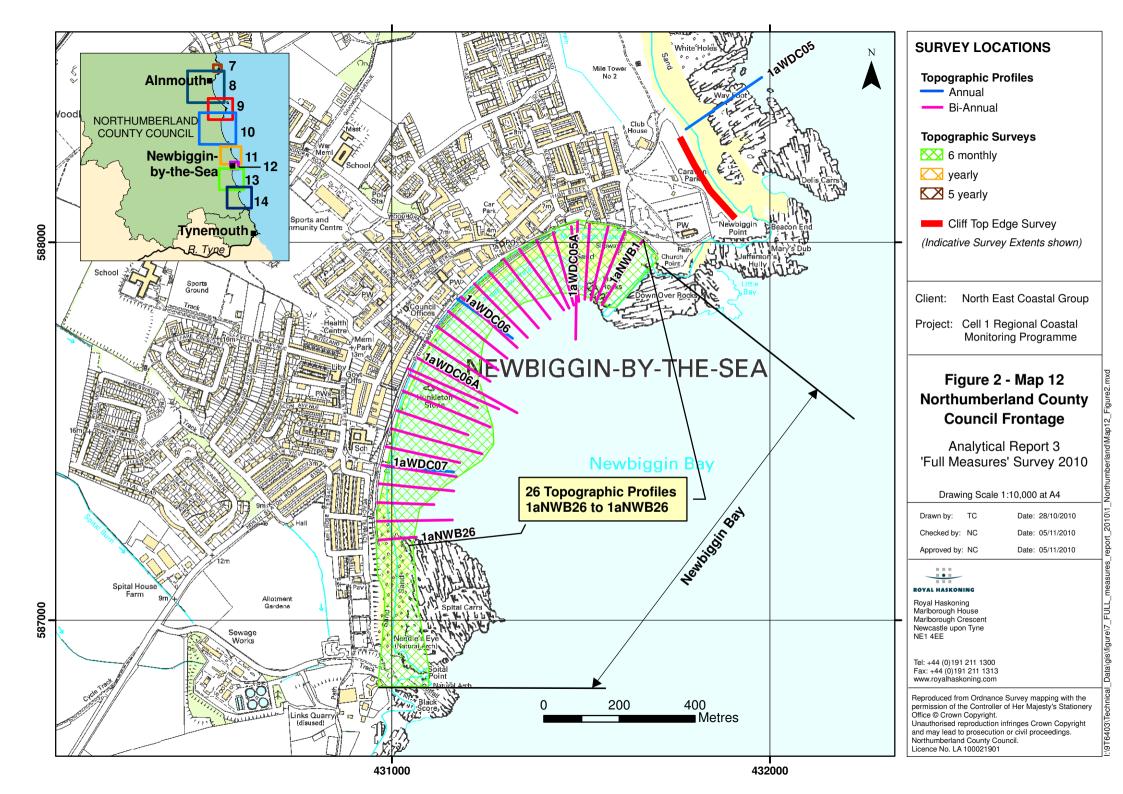

### Northumberland





























# **North Tyneside**



# **South Tyneside**





### **Sunderland**





(Indicative Survey Extents shown)

Project: Cell 1 Regional Coastal Monitoring Programme

#### Figure 2 - Map 1 Sunderland **Council Frontage**

Analytical Report 3 'Full Measures' Survey 2010

# ROYAL HASKONING

Royal Haskoning Marlborough House Marlborough Crescent Newcastle upon Tyne NE1 4EE

Tel: +44 (0)191 211 1300 Fax: +44 (0)191 211 1313 www.royalhaskoning.com

### Halcrow

Halcrow Group Ltd Lyndon House 62 Hagley Road Edgbaston Birmingham B16 8PE

Checked by: MD Date: 05/11/2010 Date: 05/11/2010 Approved by: NC

Photography courtesy of North East Coastal Observatory www.northeastcoastalobservatory.org.uk





Bi-Annual Profile XX 6 monthly Survey

Yearly Survey

🔼 5 yearly Survey

Cliff Top Survey @ 50