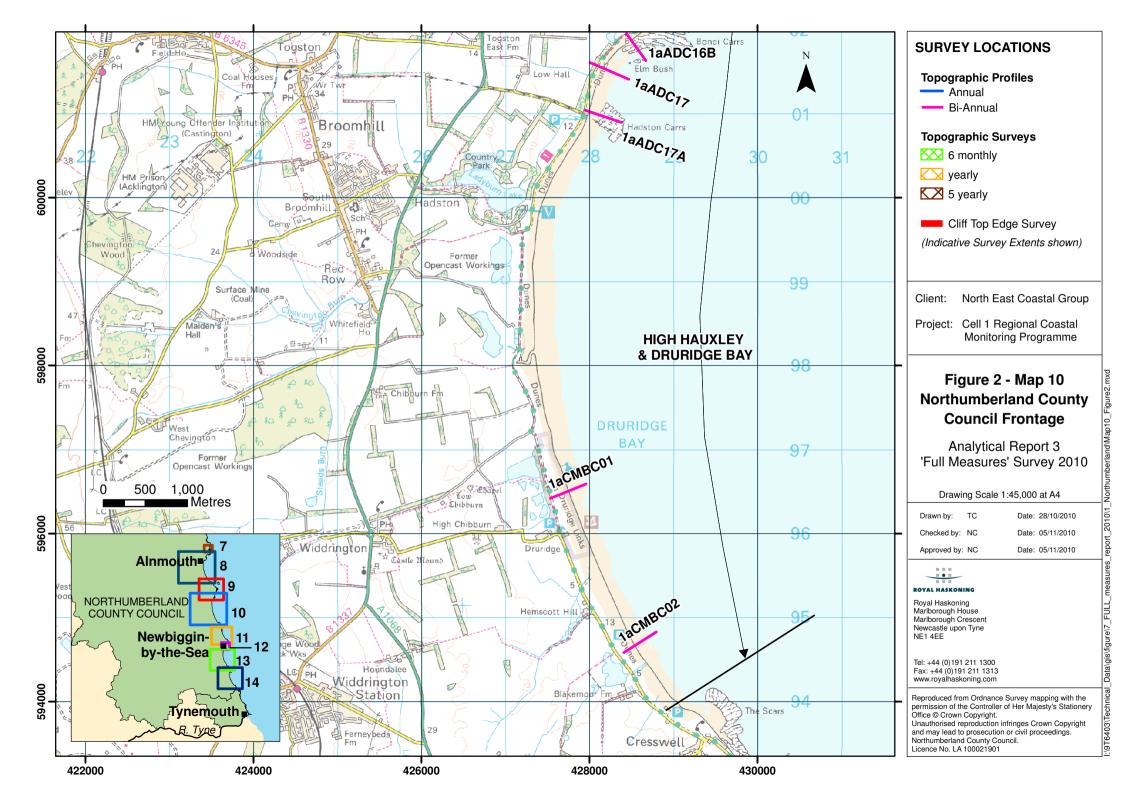

### Northumberland





























# **North Tyneside**



# **South Tyneside**





### **Sunderland**





(Indicative Survey Extents shown)

Project: Cell 1 Regional Coastal Monitoring Programme

#### Figure 2 - Map 1 Sunderland **Council Frontage**

Analytical Report 3 'Full Measures' Survey 2010

# ROYAL HASKONING

Royal Haskoning Marlborough House Marlborough Crescent Newcastle upon Tyne NE1 4EE

Tel: +44 (0)191 211 1300 Fax: +44 (0)191 211 1313 www.royalhaskoning.com

### Halcrow

Halcrow Group Ltd Lyndon House 62 Hagley Road Edgbaston Birmingham B16 8PE

Checked by: MD Date: 05/11/2010 Date: 05/11/2010 Approved by: NC

Photography courtesy of North East Coastal Observatory www.northeastcoastalobservatory.org.uk





Bi-Annual Profile XX 6 monthly Survey

Yearly Survey

🔼 5 yearly Survey

Cliff Top Survey @