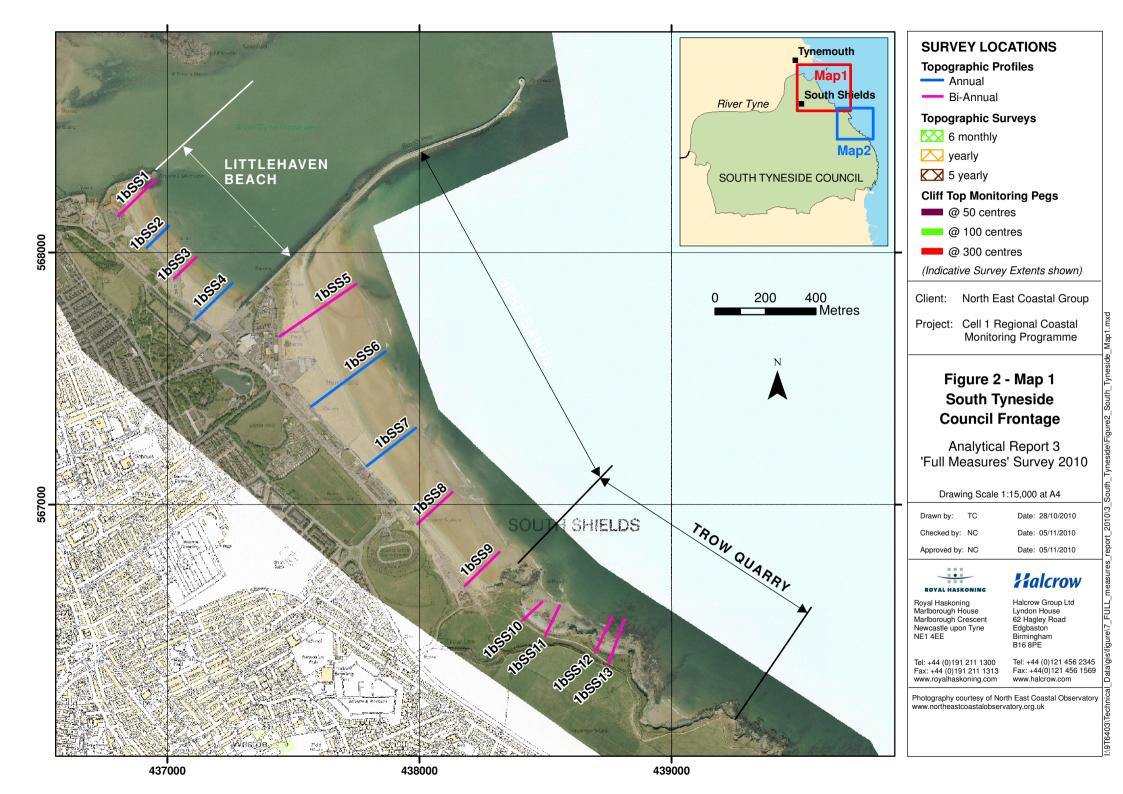

### Northumberland





























# **North Tyneside**



# **South Tyneside**





### **Sunderland**





(Indicative Survey Extents shown)

Project: Cell 1 Regional Coastal Monitoring Programme

#### Figure 2 - Map 1 Sunderland **Council Frontage**

Analytical Report 3 'Full Measures' Survey 2010

# ROYAL HASKONING

Royal Haskoning Marlborough House Marlborough Crescent Newcastle upon Tyne NE1 4EE

Tel: +44 (0)191 211 1300 Fax: +44 (0)191 211 1313 www.royalhaskoning.com

### Halcrow

Halcrow Group Ltd Lyndon House 62 Hagley Road Edgbaston Birmingham B16 8PE

Checked by: MD Date: 05/11/2010 Date: 05/11/2010 Approved by: NC

Photography courtesy of North East Coastal Observatory www.northeastcoastalobservatory.org.uk





Bi-Annual Profile XX 6 monthly Survey

Yearly Survey

🔼 5 yearly Survey

Cliff Top Survey @ 50 centres Cliff Top Survey @ 100 centres

Cliff Top Su