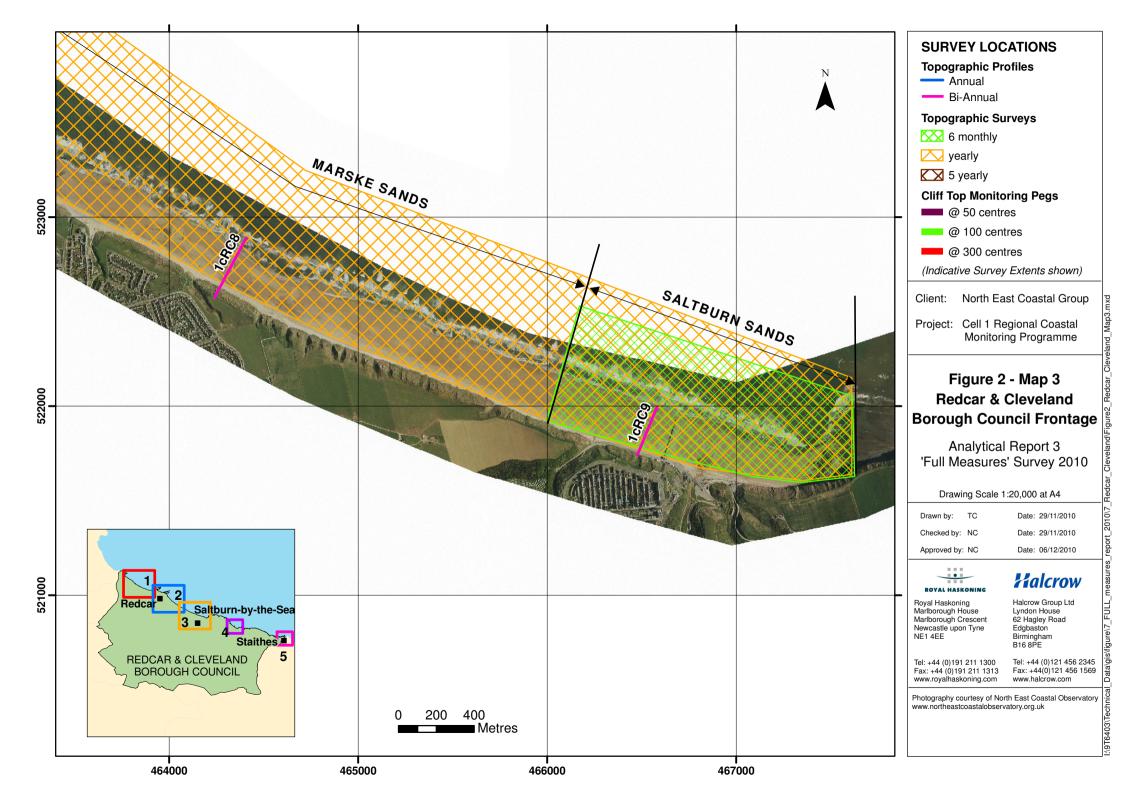

#### **SURVEY LOCATIONS**

#### **Topographic Profiles**

#### **Cliff Top Monitoring Pegs**

(Indicative Survey Extents shown)

North East Coastal Group

Project: Cell 1 Regional Coastal Monitoring Programme

## Figure 2 - Map 4 **Redcar & Cleveland Borough Council Frontage**

**Analytical Report 3** 'Full Measures' Survey 2010

Drawing Scale 1:10,000 at A4

Date: 29/11/2010

Date: 29/11/2010

Date: 06/12/2010

Halcrow Group Ltd Lyndon House 62 Hagley Road Edgbaston Birmingham B16 8PE

**Halcrow** 

Tel: +44 (0)121 456 2345 Fax: +44(0)121 456 1569 www.halcrow.com

Photography courtesy of North East Coastal Observatory