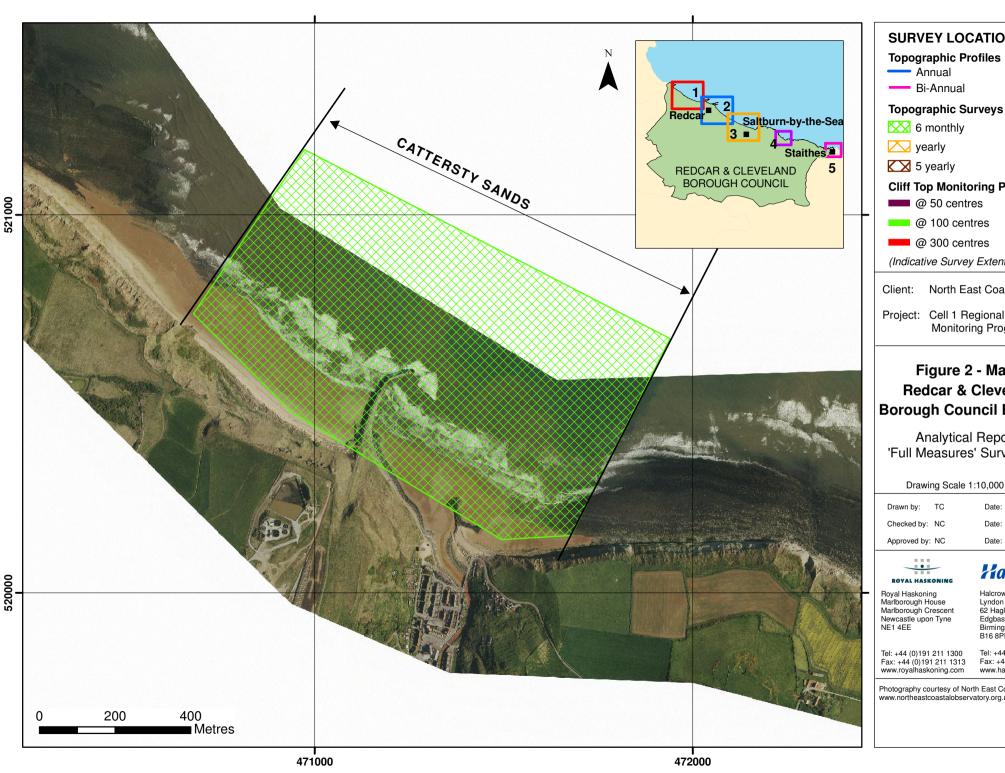

#### **SURVEY LOCATIONS**

#### **Topographic Profiles**

— Annual

Bi-Annual

#### **Topographic Surveys**

6 monthly

yearly

5 yearly

#### **Cliff Top Monitoring Pegs**

@ 50 centres

@ 100 centres

@ 300 centres

(Indicative Survey Extents shown)

North East Coastal Group

Project: Cell 1 Regional Coastal Monitoring Programme

## Figure 2 - Map 5 **Redcar & Cleveland Borough Council Frontage**

**Analytical Report 3** 'Full Measures' Survey 2010

Drawing Scale 1:10,000 at A4

Drawn by: TC

Date: 29/11/2010

Checked by: NC

Date: 29/11/2010