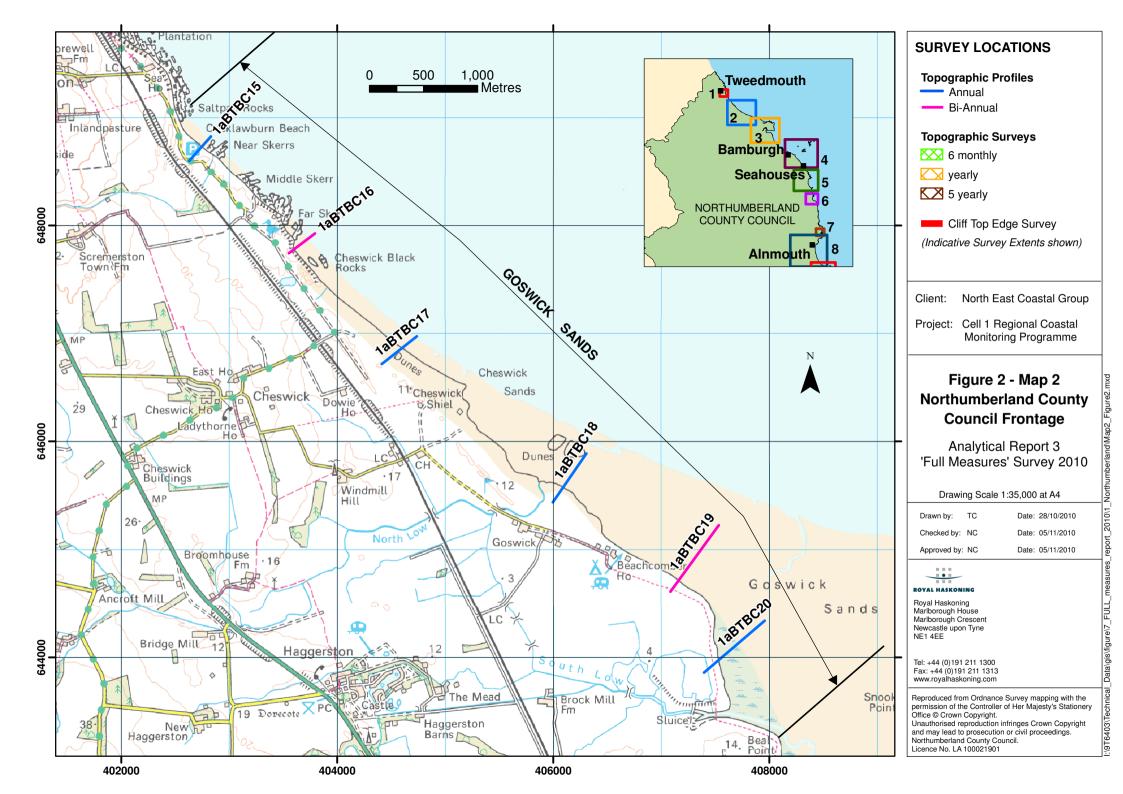

### Northumberland





























# **North Tyneside**



# **South Tyneside**





### **Sunderland**





(Indicative Survey Extents shown)

Project: Cell 1 Regional Coastal Monitoring Programme

#### Figure 2 - Map 1 Sunderland **Council Frontage**

Analytical Report 3 'Full Measures' Survey 2010

# ROYAL HASKONING

Royal Haskoning Marlborough House Marlborough Crescent Newcastle upon Tyne NE1 4EE

Tel: +44 (0)191 211 1300 Fax: +44 (0)191 211 1313 www.royalhaskoning.com

### Halcrow

Halcrow Group Ltd Lyndon House 62 Hagley Road Edgbaston Birmingham B16 8PE

Checked by: MD Date: 05/11/2010 Date: 05/11/2010 Approved by: NC

Photography courtesy of North East Coastal Observatory www.northeastcoastalobservatory.org.uk





Bi-Annual Profile XX 6 monthly Survey

Yearly Survey

🔼 5 yearly Survey

Cl