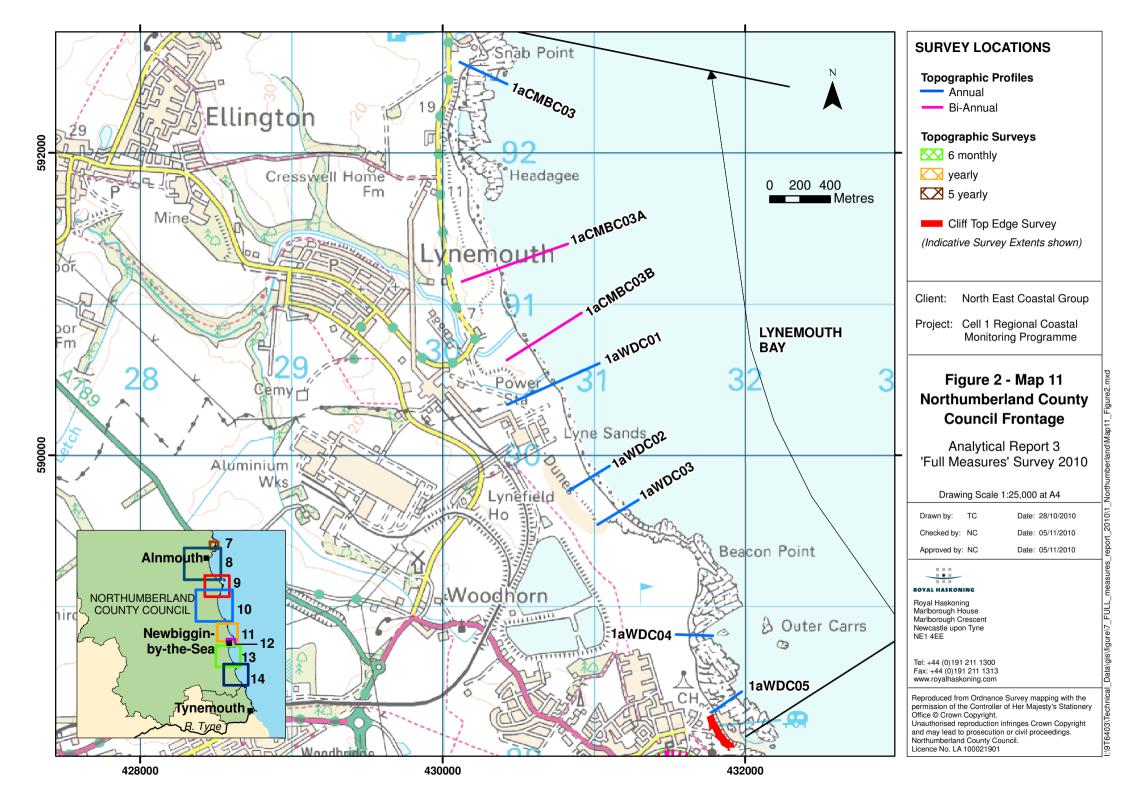

### Northumberland





























# **North Tyneside**



# **South Tyneside**





### **Sunderland**





(Indicative Survey Extents shown)

Project: Cell 1 Regional Coastal Monitoring Programme

#### Figure 2 - Map 1 Sunderland **Council Frontage**

Analytical Report 3 'Full Measures' Survey 2010

# ROYAL HASKONING

Royal Haskoning Marlborough House Marlborough Crescent Newcastle upon Tyne NE1 4EE

Tel: +44 (0)191 211 1300 Fax: +44 (0)191 211 1313 www.royalhaskoning.com

### Halcrow

Halcrow Group Ltd Lyndon House 62 Hagley Road Edgbaston Birmingham B16 8PE

Checked by: MD Date: 05/11/2010 Date: 05/11/2010 Approved by: NC

Photography courtesy of North East Coastal Observatory www.northeastcoastalobservatory.org.uk





Bi-Annual Profile XX 6 monthly Survey

Yearly Survey

🔼 5 yearly Survey

Cliff Top Survey @ 5