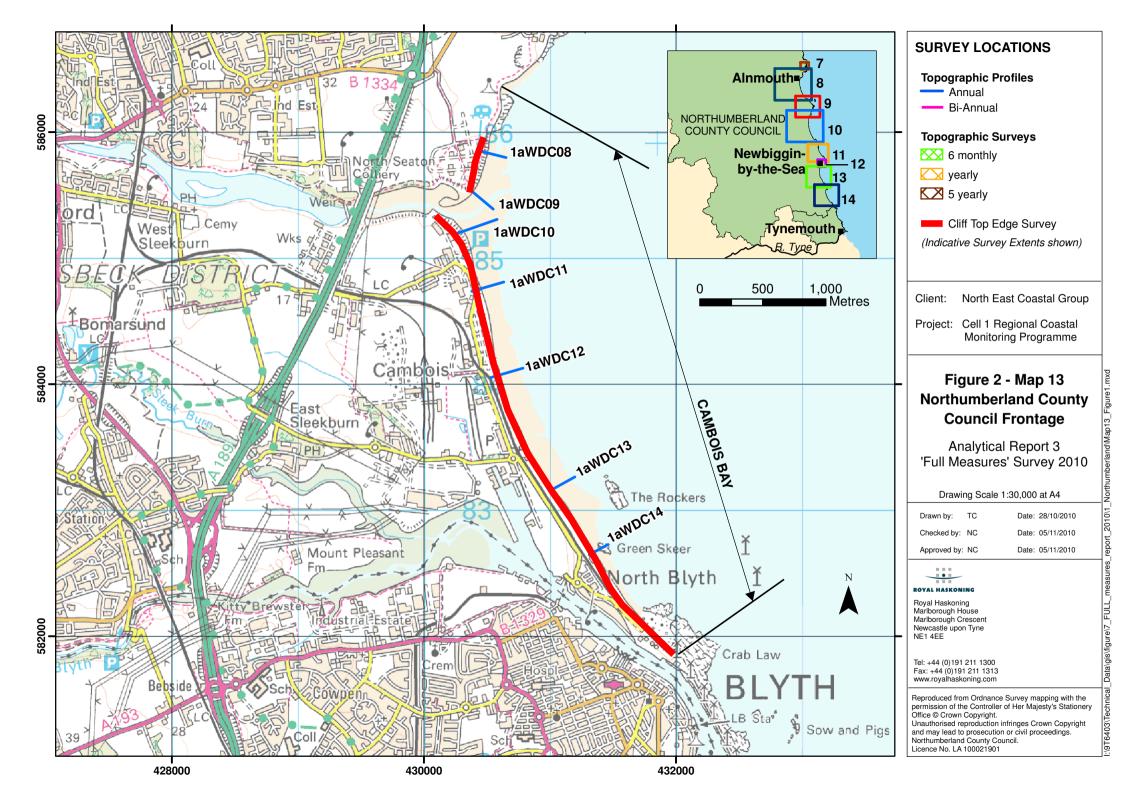

### Northumberland





























# **North Tyneside**



# **South Tyneside**





### **Sunderland**





(Indicative Survey Extents shown)

Project: Cell 1 Regional Coastal Monitoring Programme

#### Figure 2 - Map 1 Sunderland **Council Frontage**

Analytical Report 3 'Full Measures' Survey 2010

# ROYAL HASKONING

Royal Haskoning Marlborough House Marlborough Crescent Newcastle upon Tyne NE1 4EE

Tel: +44 (0)191 211 1300 Fax: +44 (0)191 211 1313 www.royalhaskoning.com

### Halcrow

Halcrow Group Ltd Lyndon House 62 Hagley Road Edgbaston Birmingham B16 8PE

Checked by: MD Date: 05/11/2010 Date: 05/11/2010 Approved by: NC

Photography courtesy of North East Coastal Observatory www.northeastcoastalobservatory.org.uk





Bi-Annual Profile XX 6 monthly Survey

Yearly Survey

🔼 5 yearly Survey

Cliff Top Survey @ 50 ce