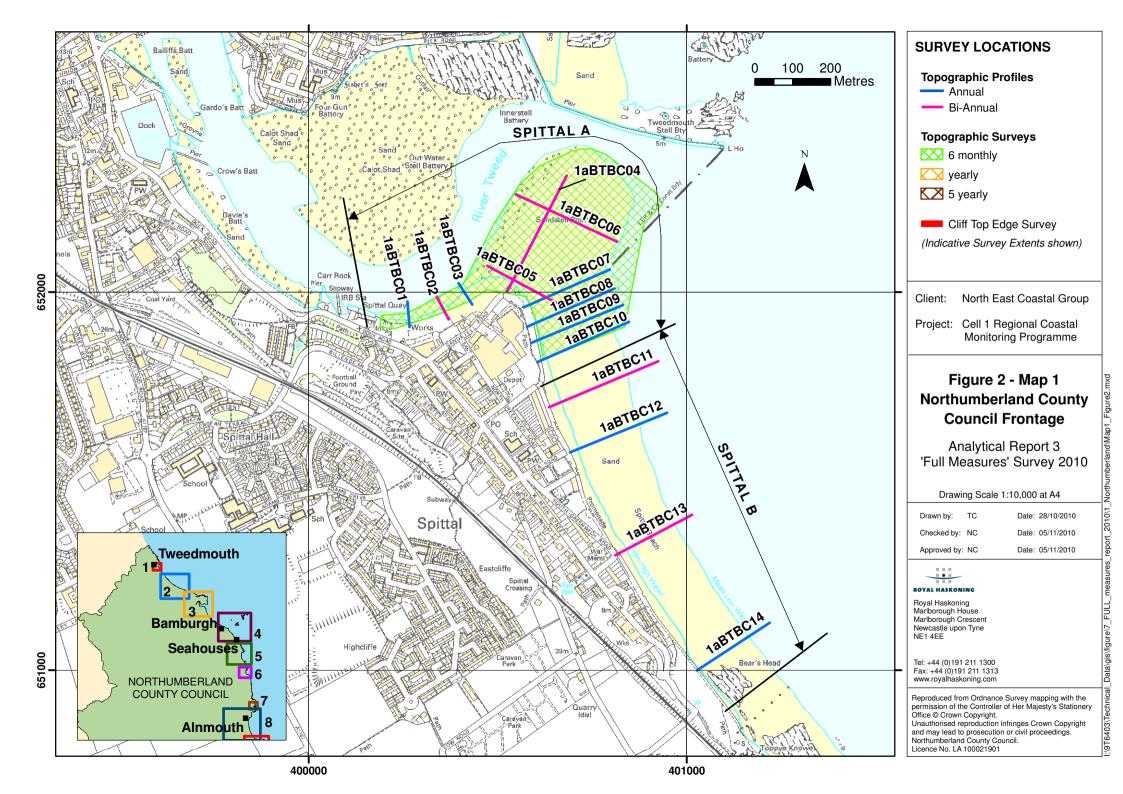

### Northumberland





























# **North Tyneside**



# **South Tyneside**





### **Sunderland**





(Indicative Survey Extents shown)

Project: Cell 1 Regional Coastal Monitoring Programme

#### Figure 2 - Map 1 Sunderland **Council Frontage**

Analytical Report 3 'Full Measures' Survey 2010

# ROYAL HASKONING

Royal Haskoning Marlborough House Marlborough Crescent Newcastle upon Tyne NE1 4EE

Tel: +44 (0)191 211 1300 Fax: +44 (0)191 211 1313 www.royalhaskoning.com

### Halcrow

Halcrow Group Ltd Lyndon House 62 Hagley Road Edgbaston Birmingham B16 8PE

Checked by: MD Date: 05/11/2010 Date: 05/11/2010 Approved by: NC

Photography courtesy of North East Coastal Observatory www.northeastcoastalobservatory.org.uk





Bi-Annual Profile XX 6 monthly Survey

Yearly Survey

🔼 5 yearly Survey