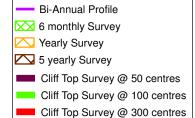

### **Sunderland**

(Indicative Survey Extents shown)

Project: Cell 1 Regional Coastal Monitoring Programme

#### Figure 2 - Map 2 Sunderland **Council Frontage**

Analytical Report 3 'Full Measures' Survey 2010

Drawing Scale 1:15,000 at A4

Approved by: NC Date: 05/11/2010

Photography courtesy of North East Coastal Observatory

www.northeastcoastalobservatory.org.uk

Yearly Survey

**5** yearly Survey

Cliff Top Survey @ 50 centres

Cliff Top Survey @ 100 centres

Cliff Top Survey @ 300 centres (Indicative Survey Extents shown)

Client: North East Coastal Group Project: Cell 1 Regional Coastal Monitoring Programme