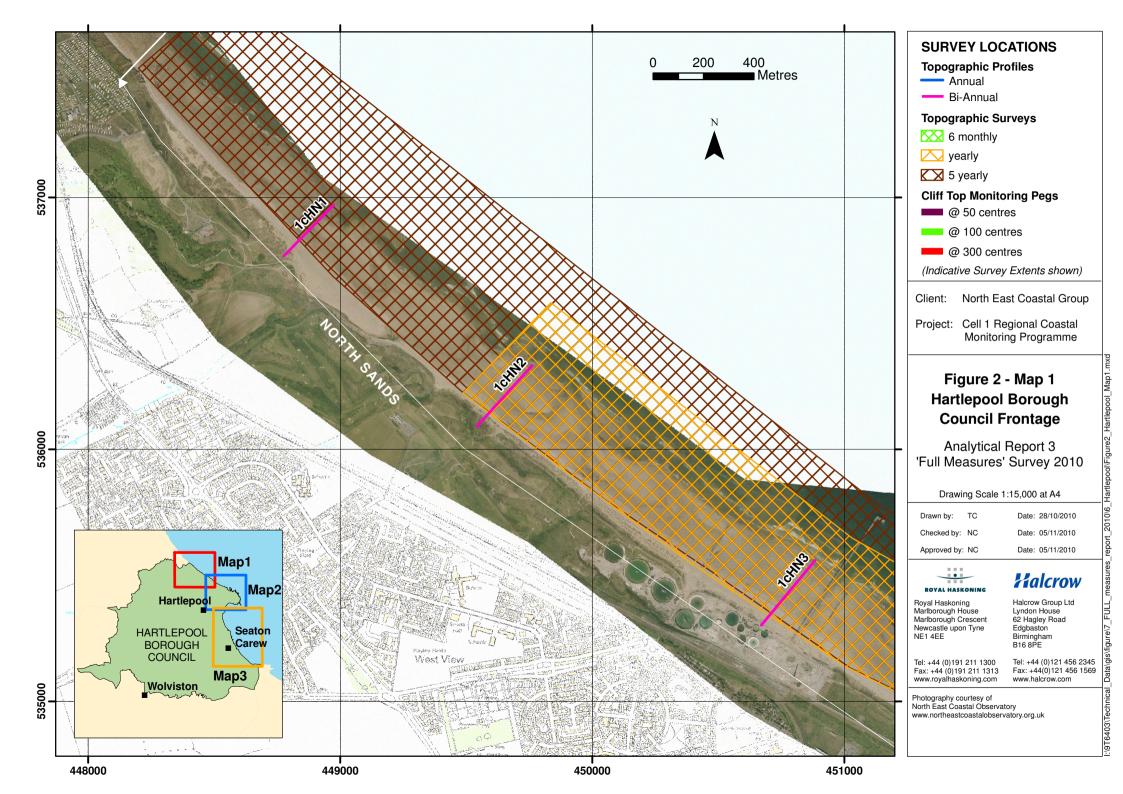

# Hartlepool

Cliff Top Survey @ 50 centres

Cliff Top Survey @ 100 centres

Cliff Top Survey @ 300 centres

(Indicative Survey Extents shown)

Tel: +44 (0)121 456 2345

Fax: +44 (0)191 211 1313 Fax: +44 (0)121 456 1569 www.royalhaskoning.com www.halcrow.com