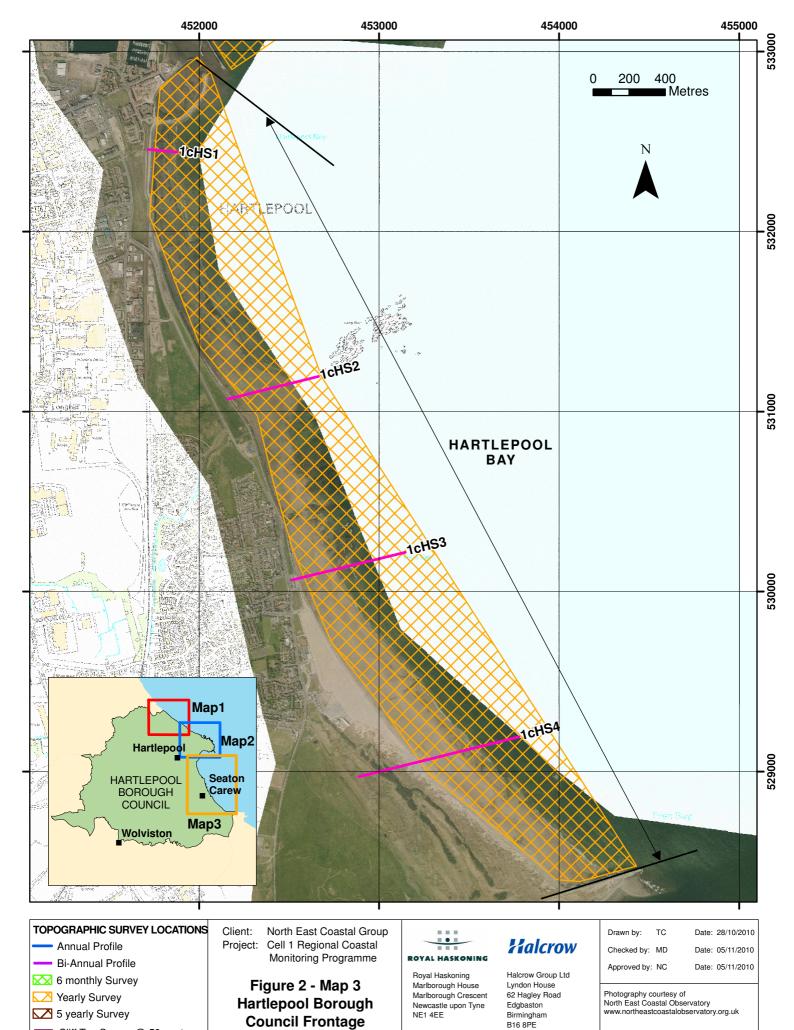

# Hartlepool

Cliff Top Survey @ 50 centres

Cliff Top Survey @ 100 centres

Cliff Top Survey @ 300 centres

(Indicative Survey Extents shown)

Tel: +44 (0)121 456 2345

Fax: +44 (0)191 211 1313 Fax: +44 (0)121 456 1569 www.royalhaskoning.com www.halcrow.com

#### **SURVEY LOCATIONS**

#### **Topographic Profiles**

#### **Cliff Top Monitoring Pegs**

(Indicative Survey Extents shown)

North East Coastal Group

Project: Cell 1 Regional Coastal Monitoring Programme