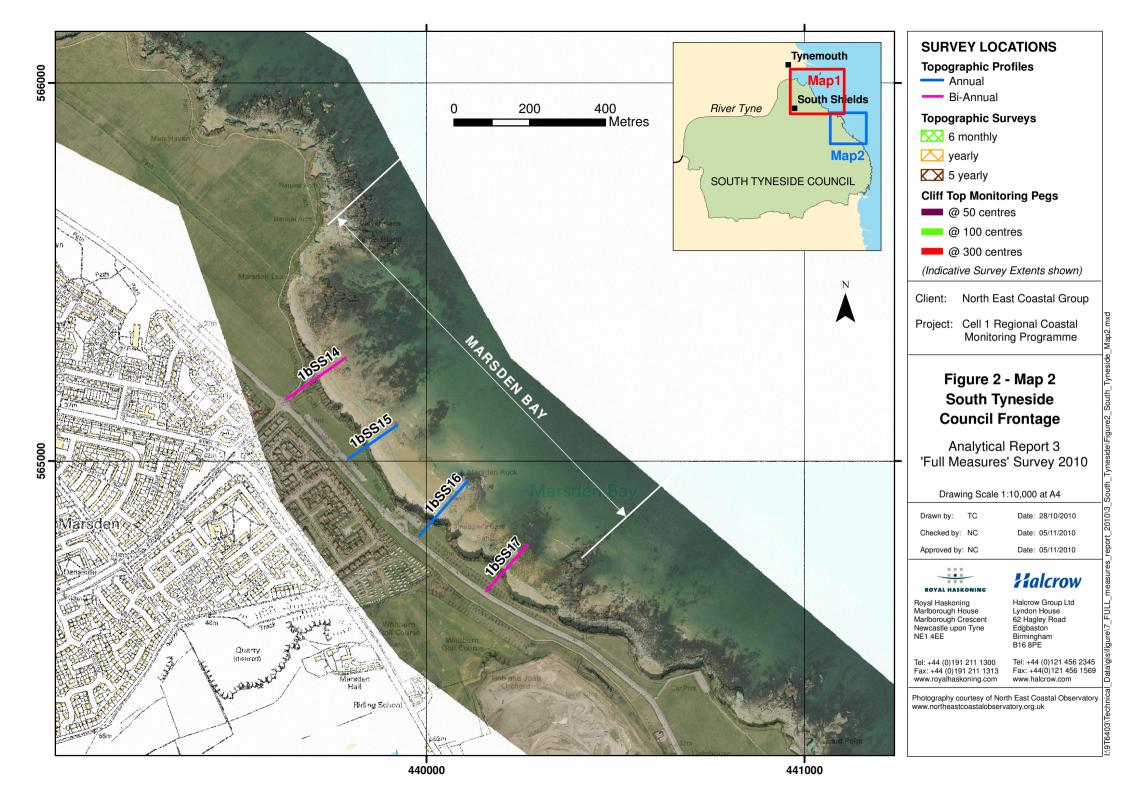

# **South Tyneside**

#### **SURVEY LOCATIONS**

#### **Topographic Profiles**

#### **Cliff Top Monitoring Pegs**

(Indicative Survey Extents shown)

North East Coastal Group

Project: Cell 1 Regional Coastal Monitoring Programme