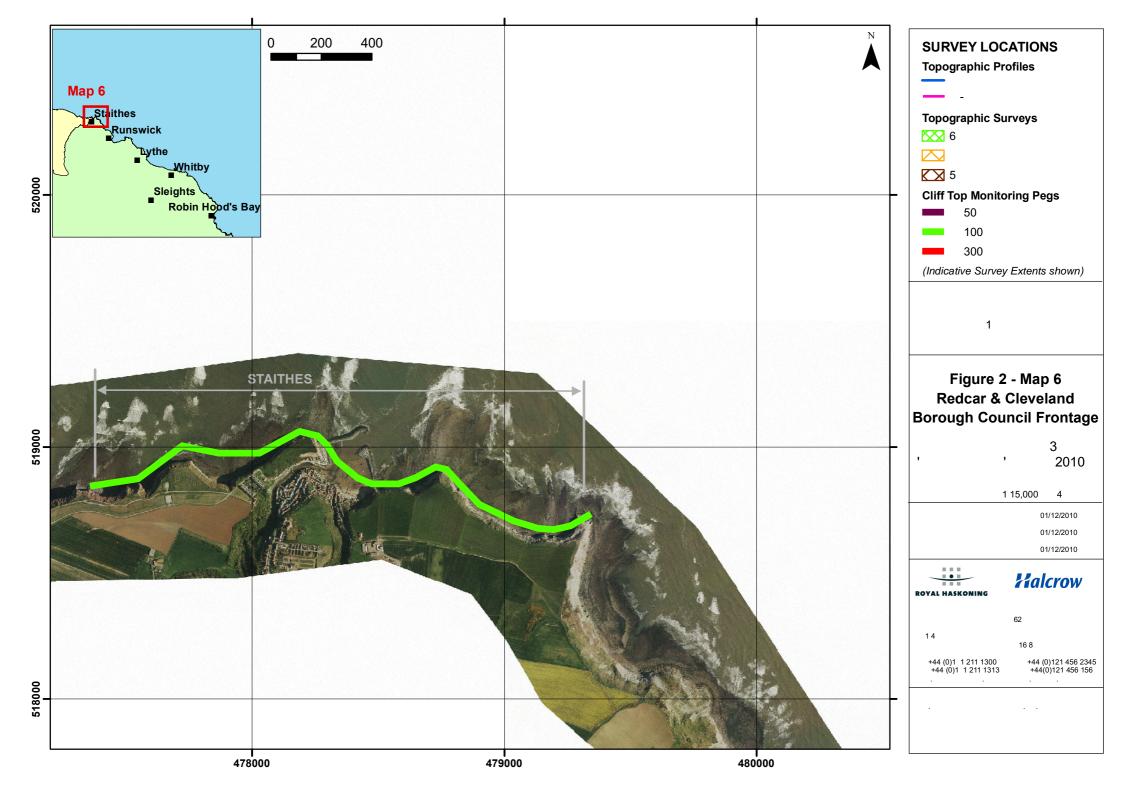

*

@ 50 centres

@ 100 centres

@ 300 centres

(Indicative Survey Extents shown)

North East Coastal Group

Project: Cell 1 Regional Coastal Monitoring Programme

## Figure 2 - Map 5 **Redcar & Cleveland Borough Council Frontage**

**Analytical Report 3** 'Full Measures' Survey 2010

Drawing Scale 1:10,000 at A4

Drawn by: TC

Date: 29/11/2010

Checked by: NC

Date: 29/11/2010

Approved by: NC

Date: 06/12/2010

**Halcrow** 



### ROYAL HASKONING

Royal Haskoning Marlborough House Marlborough Crescent Newcastle upon Tyne

Halcrow Group Ltd Lyndon House 62 Hagley Road Edgbaston Birmingham B16 8PE

Tel: +44 (0)191 211 1300 Fax: +44 (0)191 211 1313 www.royalhaskoning.com Tel: +44 (0)121 456 2345 Fax: +44(0)121 456 1569 www.halcrow.com

Photography courtesy of North East Coastal Observatory



# Scarborough