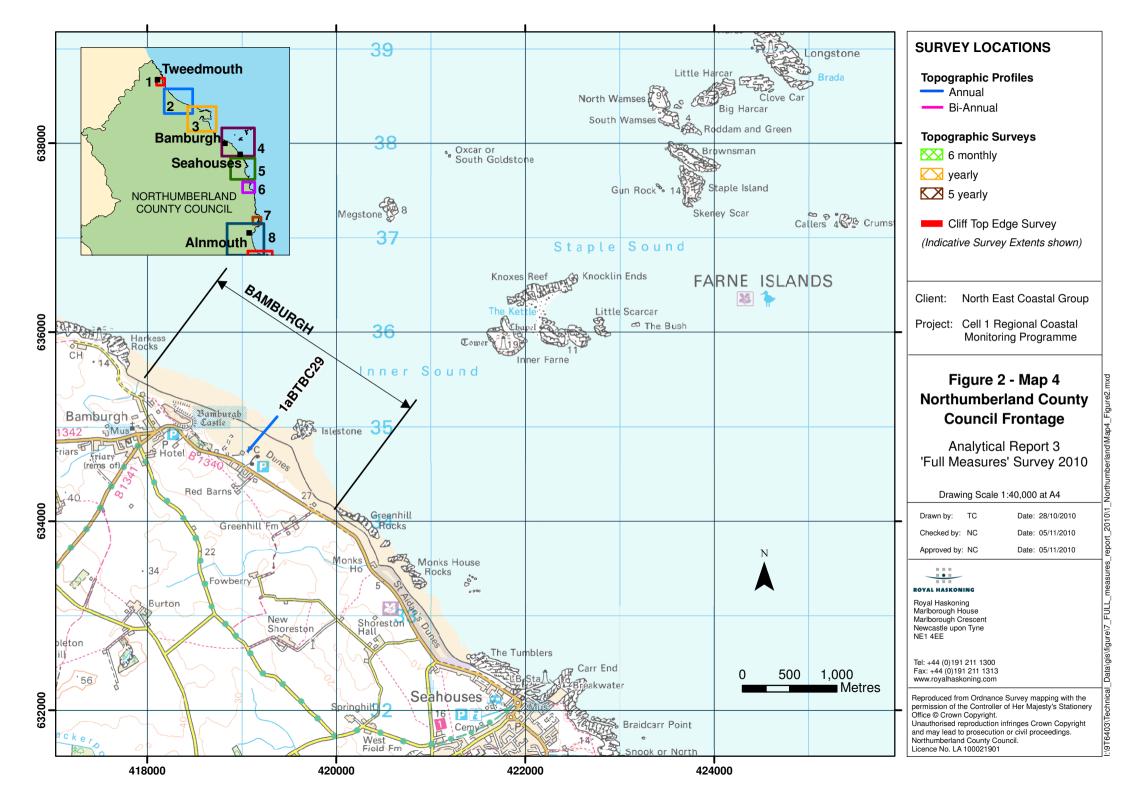

### Northumberland





























# **North Tyneside**



# **South Tyneside**





### **Sunderland**





(Indicative Survey Extents shown)

Project: Cell 1 Regional Coastal Monitoring Programme

#### Figure 2 - Map 1 Sunderland **Council Frontage**

Analytical Report 3 'Full Measures' Survey 2010

# ROYAL HASKONING

Royal Haskoning Marlborough House Marlborough Crescent Newcastle upon Tyne NE1 4EE

Tel: +44 (0)191 211 1300 Fax: +44 (0)191 211 1313 www.royalhaskoning.com

### Halcrow

Halcrow Group Ltd Lyndon House 62 Hagley Road Edgbaston Birmingham B16 8PE

Checked by: MD Date: 05/11/2010 Date: 05/11/2010 Approved by: NC

Photography courtesy of North East Coastal Observatory www.northeastcoastalobservatory.org.uk





Bi-Annual Profile XX 6 monthly Survey

Yearly Survey

🔼 5 yearly Survey

Cliff