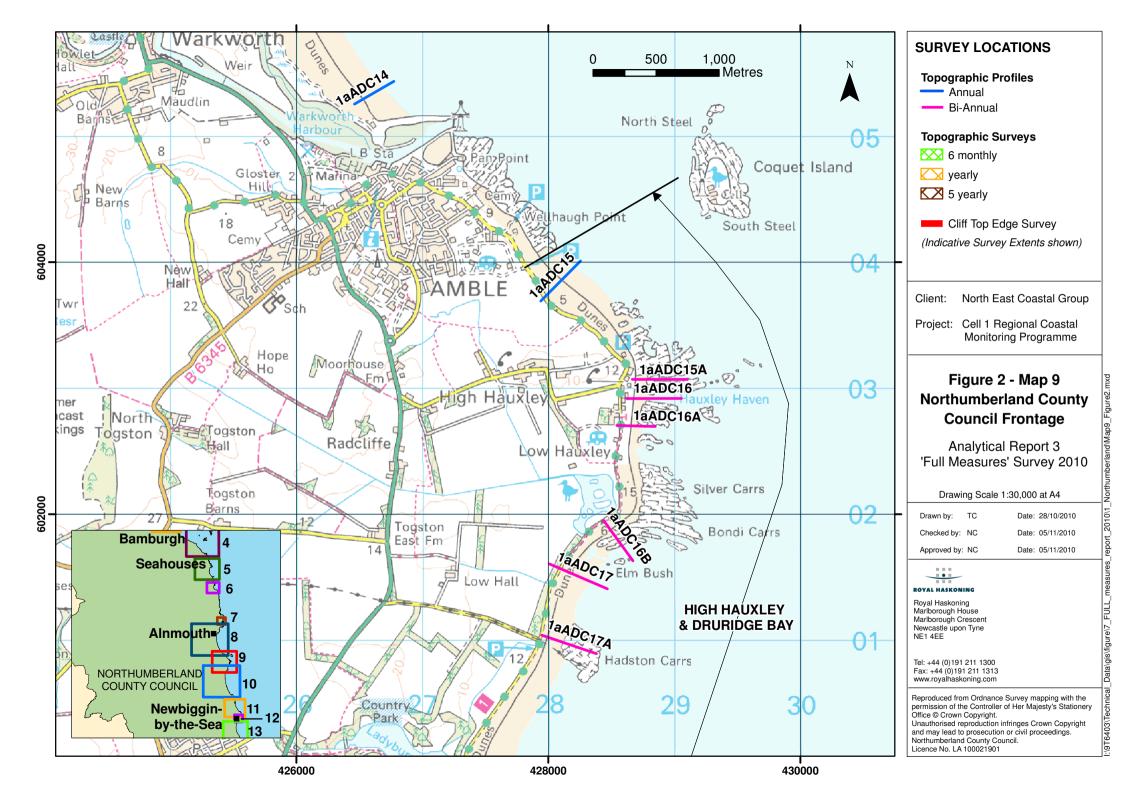

### Northumberland





























# **North Tyneside**



# **South Tyneside**





### **Sunderland**





(Indicative Survey Extents shown)

Project: Cell 1 Regional Coastal Monitoring Programme

#### Figure 2 - Map 1 Sunderland **Council Frontage**

Analytical Report 3 'Full Measures' Survey 2010

# ROYAL HASKONING

Royal Haskoning Marlborough House Marlborough Crescent Newcastle upon Tyne NE1 4EE

Tel: +44 (0)191 211 1300 Fax: +44 (0)191 211 1313 www.royalhaskoning.com

### Halcrow

Halcrow Group Ltd Lyndon House 62 Hagley Road Edgbaston Birmingham B16 8PE

Checked by: MD Date: 05/11/2010 Date: 05/11/2010 Approved by: NC

Photography courtesy of North East Coastal Observatory www.northeastcoastalobservatory.org.uk





Bi-Annual Profile XX 6 monthly Survey

Yearly Survey

🔼 5 yearly Survey

Cliff Top Survey